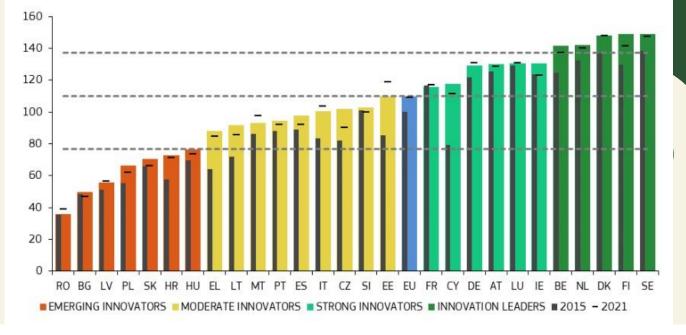

3,74

3,86

3,85

3,78

Average

We analyzed every question by four European innovation performance groups. The aspects with the highest difference between the highest and lowest innovation performers are

- Development of new cooperation networks (difference: 1.0)
- Ability to solve problems and issues faced along the way (0.9)
- Opportunity to develop further future projects (0.8)
- Success of communications and dissemination in seminars & press releases (0.7)
- Development of methodologies (research, technology, conservation methods) (0.7)