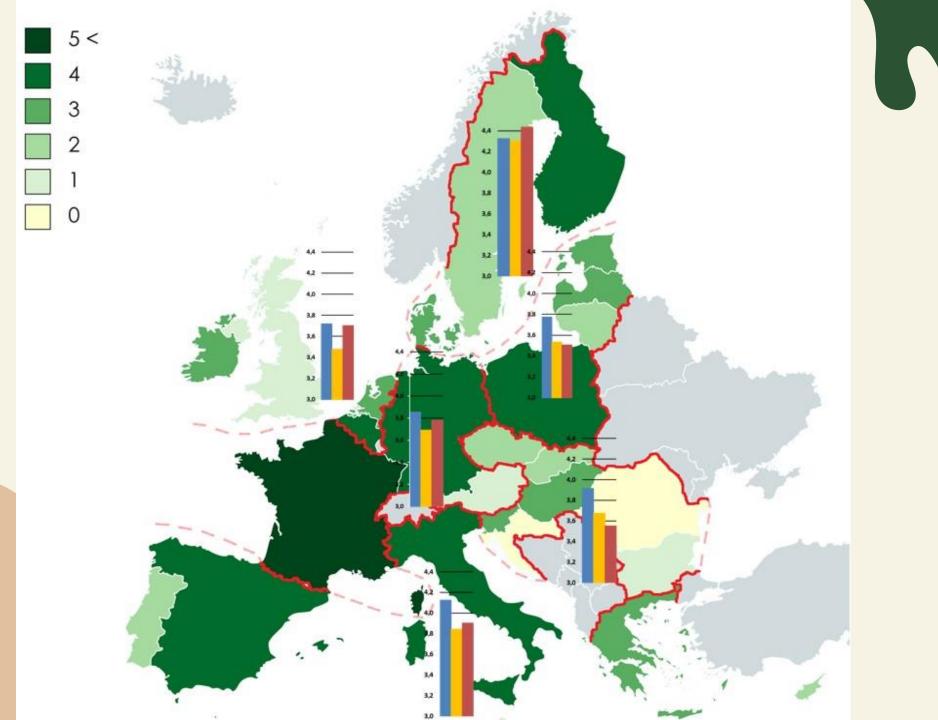

3,74

3,86

3,85

3,78

Average

We analyzed every question by four European innovation performance groups. The aspects with the highest difference between the highest and lowest innovation performers are

- Development of new cooperation networks (difference: 1.0)
- Ability to solve problems and issues faced along the way (0.9)
- Opportunity to develop further future projects (0.8)
- Success of communications and dissemination in seminars & press releases (0.7)
- Development of methodologies (research, technology, conservation methods) (0.7)