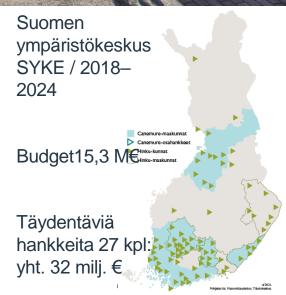

#### **BIODIVERSEA**

Budget 20 M€

/ 2016–2022

Täydentäviä hankkeita >80 kpl: yht. 86 milj.

Metsähallitus Luontopalvelut / 2022–2029

Budget 19,9M€

Täydentäviä hankkeita suunniteltu 240 milj. €