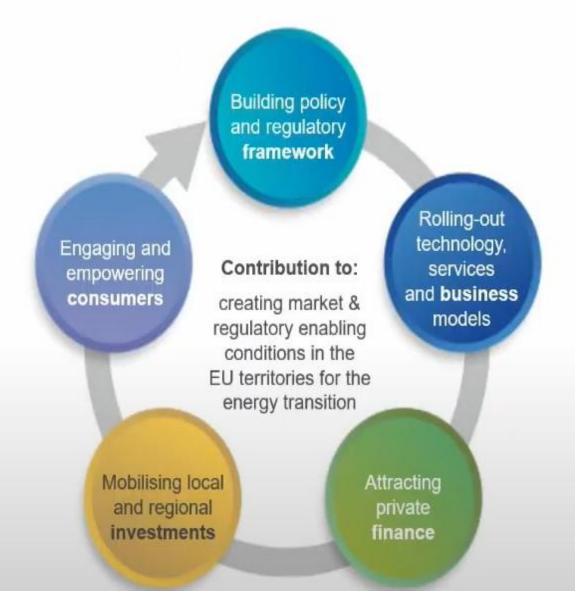

## The sub-programme Clean Energy Transition

predecessors: Intelligent Energy Europe continued under H2020- SC3- market uptake

Clean Energy Transition

Type of activities: developing and spreading best practice, mobilising investments, improving skills, removing market barriers, raising awareness, educating, empowering.