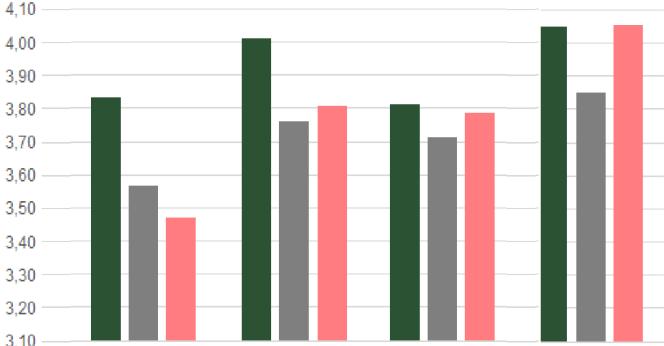

LIFE IP self assessment results have been collected in AugustSeptember 2022 from 54 projects.

They represent 77% of all the 70 Life Ips.

| Project organization and cooperation                                                | ENV | NAT | CLIMA | all |
|-------------------------------------------------------------------------------------|-----|-----|-------|-----|
| Organizing the project                                                              | 4,0 | 4,2 | 4,1   | 4,0 |
| Steering group operation                                                            | 3,6 | 3,9 | 3,8   | 3,7 |
| Coherence of project internal human resources                                       | 3,8 | 3,8 | 3,7   | 3,8 |
| Cooperation with Commission monitoring consultant                                   | 4,3 | 4,6 | 4,4   | 4,4 |
| Suitability of the number of partners in project consortium                         | 4,3 | 4,1 | 3,8   | 4,1 |
| Budget and amount of complementary projects                                         | 4,0 | 4,3 | 3,5   | 3,8 |
| General project working atmosphere                                                  | 4,4 | 4,3 | 4,3   | 4,4 |
| Amount of project bureaucracy (in relation to reporting to the Commission)          | 3,1 | 3,1 | 3,2   | 3,1 |
| Timeline, budget and dissemination                                                  | ENV | NAT | CLIMA | all |
| Actualization of estimated project timelines                                        | 3,4 | 3,6 | 3,6   | 3,5 |
| Ability to solve problems and issues faced along the way                            | 4,0 | 4,2 | 4,2   | 4,0 |
| Accuracy of estimated project budget                                                | 3,3 | 3,8 | 3,6   | 3,4 |
| Distribution of budget between project partners                                     | 3,7 | 3,8 | 4,1   | 3,9 |
| Ease of agreeing on the ownership/exploitation of project results                   | 4,1 | 4,2 | 4,1   | 4,1 |
| Dissemination and communications with project partners                              | 4,0 | 4,0 | 3,9   | 3,9 |
| Dissemination cooperation with complementary projects                               | 3,1 | 3,6 | 3,3   | 3,2 |
| Success of communications and dissemination online: project web site & social media | 3,8 | 3,9 | 3,7   | 3,8 |
| Success of communications and dissemination in seminars & press releases            | 3,8 | 3,9 | 3,9   | 3,8 |
| International cooperation in the project                                            | 3,5 | 3,5 | 3,4   | 3,5 |
| Actualization of project publication plan                                           | 3,6 | 3,6 | 3,8   | 3,7 |
| Amount of feedback received from project external stakeholders                      | 3,6 | 3,5 | 3,5   | 3,6 |
| Targets achieved and impact                                                         | ENV | NAT | CLIMA | all |
| Achievement of project targets                                                      | 3,7 | 3,7 | 4,0   | 3,8 |
| Success of chosen project strategy                                                  | 3,9 | 4,0 | 4,1   | 3,9 |
| Success of cooperation with partner organizations                                   | 4,0 | 4,0 | 4,1   | 4,0 |
| Development of methodologies (research, technology, conservation methods)           | 3,9 | 4,1 | 4,2   | 4,0 |
| Development of new cooperation networks                                             | 3,7 | 3,9 | 4,1   | 3,9 |
| Exploitation of results                                                             | 3,6 | 3,8 | 3,9   | 3,7 |
| Impact of project results                                                           | 3,4 | 3,6 | 3,9   | 3,6 |
| Concrete environmental benefits from the project                                    | 3,5 | 3,3 | 3,6   | 3,5 |
| Synergies from complementary projects relevant to project targets                   | 3,6 | 3,5 | 3,6   | 3,6 |
| Opportunity to develop further future projects                                      | 3,9 | 4,1 | 4,1   | 3,9 |
|                                                                                     |     |     |       |     |
|                                                                                     |     |     |       |     |

3,74

3,86

3,85

3,78

Average

We analyzed every question by four European innovation performance groups. The aspects with the highest difference between the highest and lowest innovation performers are

- Development of new cooperation networks (difference: 1.0)
- Ability to solve problems and issues faced along the way (0.9)
- Opportunity to develop further future projects (0.8)
- Success of communications and dissemination in seminars & press releases (0.7)
- Development of methodologies (research, technology, conservation methods) (0.7)

These aspects indeed are the characteristics that one would expect to be found in a well working European innovation system.

■Project organization and cooperation
■ Timeline, budget and dissemination
■ Targets achieved and impact