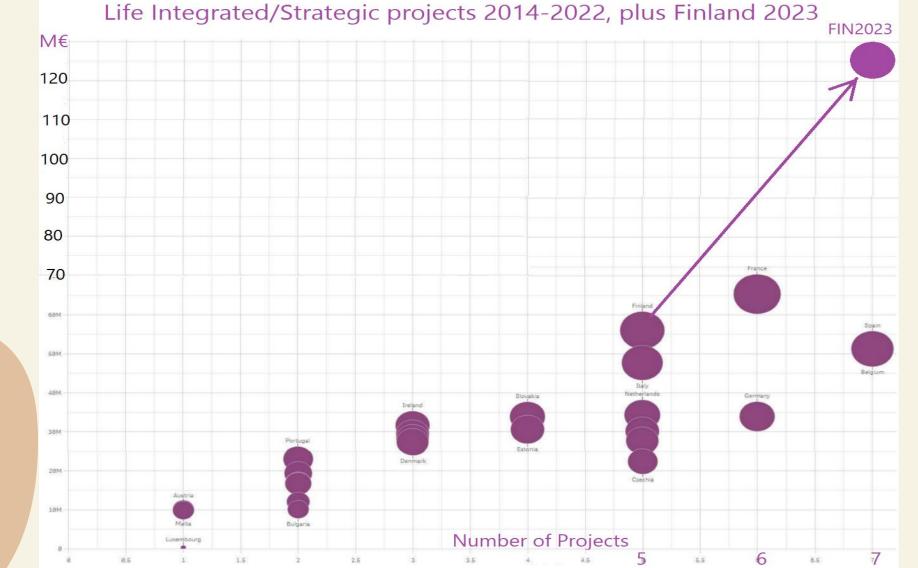

dvance for project preparation.
- With its strategic planning of projects, Finland has achieved the role of a model student in the EU: so far, we have had all the strategic projects we applied for approved.



### Finnish LIFE projects (2014-)

Nature & BD

**Circular Life** 

**Climate change** 

**Traditional projects** 

Saimaa Seal 2: 7M€

LIFE Boreal wolf 5,5M€

LIFE Revives 9,5M€

Beetles Life 2,7M€

Flying Squirrel 8,9M€

Finvasive LIFE 2,5M€

CoastNet LIFE 8,7M€

Hydrology LIFE 8,9M€

WildForestReindeer 5,2M€

**Green Foundry 2,1M€** 

LIFE EconomisE 0,9M€ OPAL LIFE 2,0M€

**Strategic projects** 

BIODIVERSEA 19,8M€ FRESHABIT 20M€ PRIDIVERSITY 50M€ LIFE CIRCWASTE18,2M€
PLASTLIFE 19M€
ACE-LIFE 19M€

LIFE CANEMURE 15,2M€



# In strategic projects Finland is in the class of its own





# 1. Key findings of the European assessment on Life Integrated Projects

We wanted to reach a comprehensive overall understanding on how successful the EU Life integrated projects have been – from the project leaders themselves.

LIFE IP self assessment results have been collected in AugustSeptember 2022 from 54 projects.

They represent 77% of all the 70 Life Ips.





| Project organization and cooperation                                                | ENV | NAT | CLIMA | all |
|-------------------------------------------------------------------------------------|-----|-----|-------|-----|
| Organizing the project                                                              | 4,0 | 4,2 | 4,1   | 4,0 |
| Steering group operation